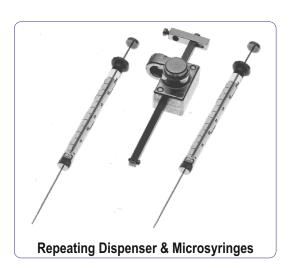

#### Tissue typing single microsyringes and repeating dispenser

| Cat. No.    | Product                                         |
|-------------|-------------------------------------------------|
| 102-3000-01 | 50µl fixed-needle soft-drop syringe             |
| 102-3001-01 | 50µl fixed-needle shooting syringe              |
| 102-3000-02 | 100µl fixed-needle soft-drop syringe            |
| 102-3001-02 | 100µl fixed-needle shooting syringe             |
| 102-3000-03 | 250µl fixed-needle soft-drop syringe            |
| 102-3001-03 | 250µl fixed-needle shooting syringe             |
| 102-3000-04 | 500µl fixed-needle soft-drop syringe            |
| 102-4000-00 | Repeating dispenser for 102-3000-00 through -04 |