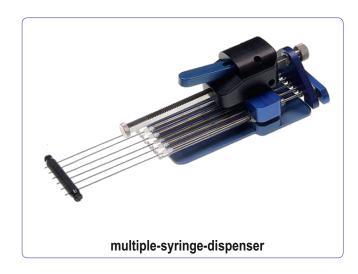

## Hand-held 6-syringe dispenser, soft drop

| Cat. No.    | Product                          |
|-------------|----------------------------------|
| 102-1000-00 | 25µl syringes, 0.5µl delivered   |
| 102-1000-01 | 50µl syringes, 1.0µl delivered   |
| 102-1000-02 | 100µl syringes, 2.0µl delivered  |
| 102-1000-03 | 250µl syringes, 5.0µl delivered  |
| 102-1000-04 | 500µl syringes, 10.0µl delivered |